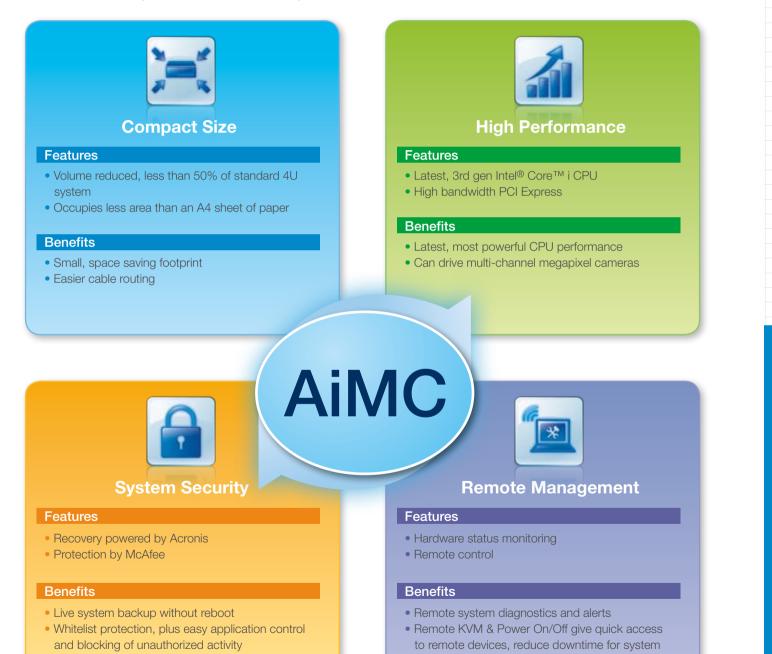

## **Key Features**

The AiMC series is targeted for machine automation applications. Each self-contained micro computer features compact size, high performance, strong system security and remote management. With the latest, 3rd generation Intel® Core™ processors, they deliver more computing and graphics performance. Each micro computer comes with Advantech's SUSIAccess software for intelligent monitoring and control. Each intelligent micro computer offers integrators a no-nonsense, turnkey solution that has been fully verified and certified.

- Compact Size High Performance System Security
- Remote Manageability