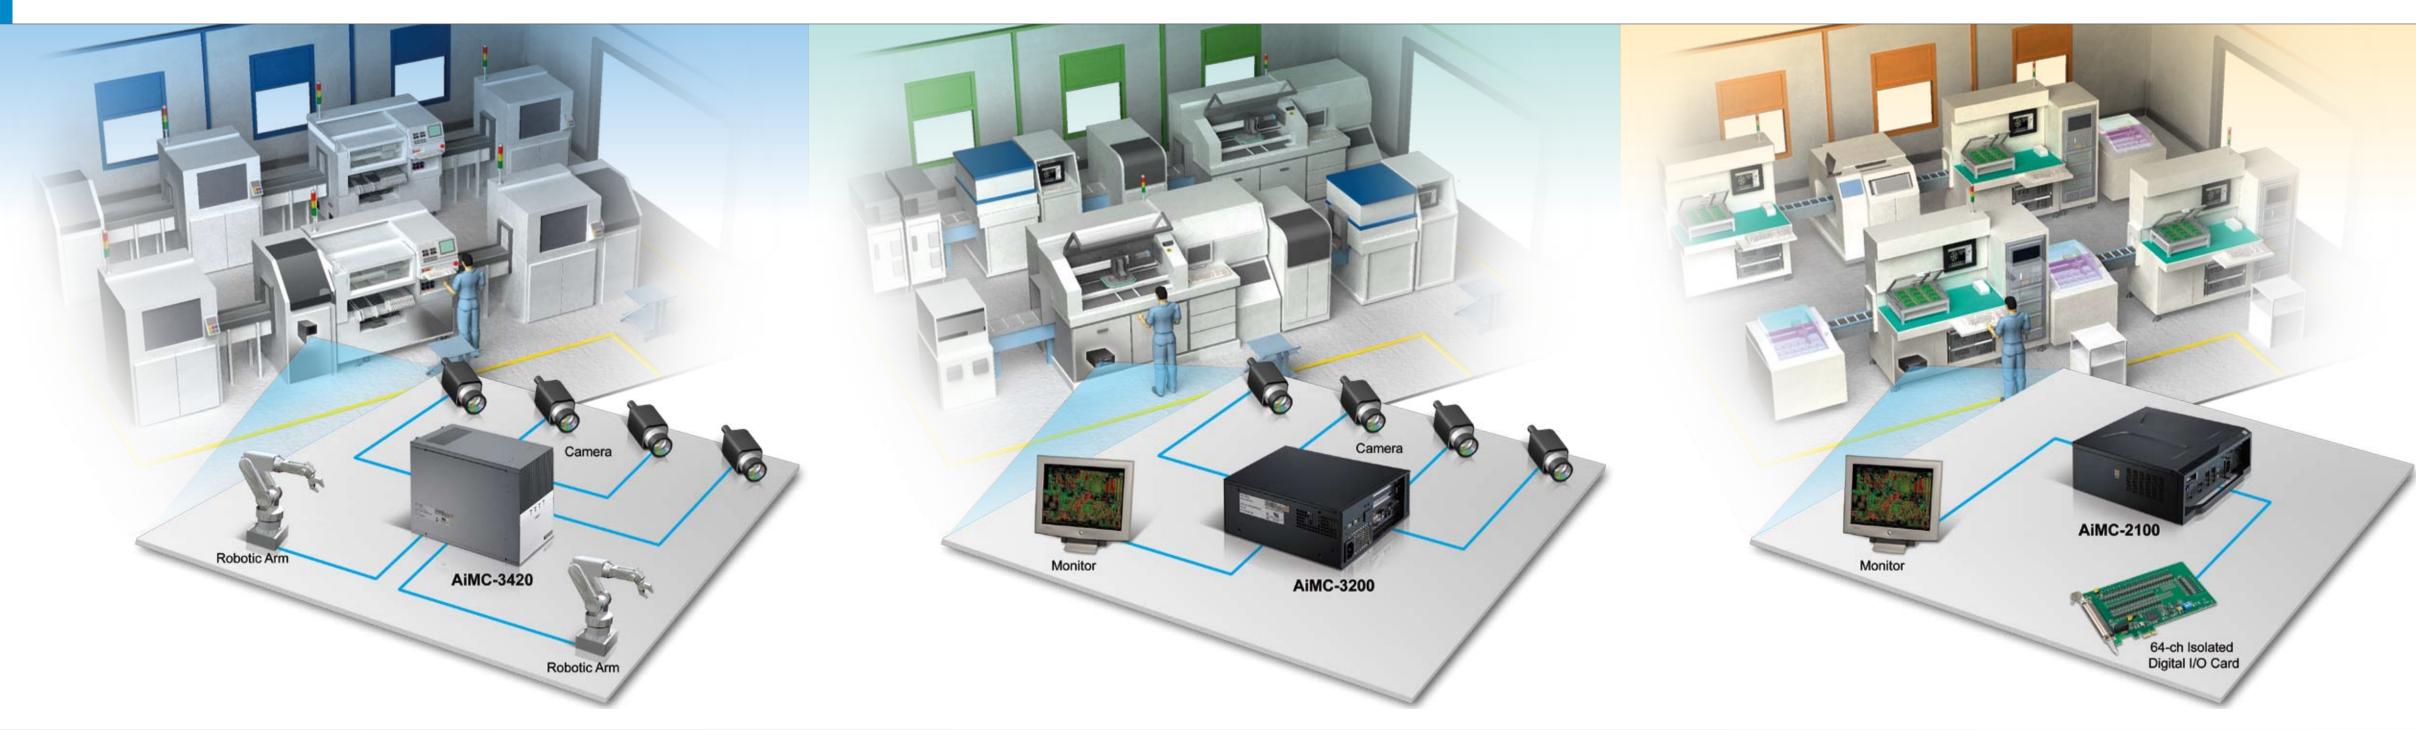

# Apply AiMC in PCBA Manufacturing

### Surface-Mount Technology

AiMC-3420 is an agile and efficient industrial computer supporting vision inspection and motion control. With high performance CPU power, it can precisely control a robotic arm, do high resolution image analysis, execute solder paste printing, SMT pick-and-place, and reflow oven control for surface-mount manufacturing.

### Automated Optical Inspection

AiMC-3200 is a compact size system that can be configured with a PoE card and camera to implement AOI. Its high performance supports up to 4 channels each with a 5-megapixel PoE camera. Powered by Intel Core i processor, effectively detects whether components have been successfully soldered and whether component placement is skewed or straight.

## Automatic Test Equipment

AiMC-2100 serves as automatic test equipment for quality assurance. ATE performs measurements and evaluates test results quickly and accurately. With one reserved expansion slot, it is a flexible platform that can adopt any add-on-card to accommodate different test scenarios.